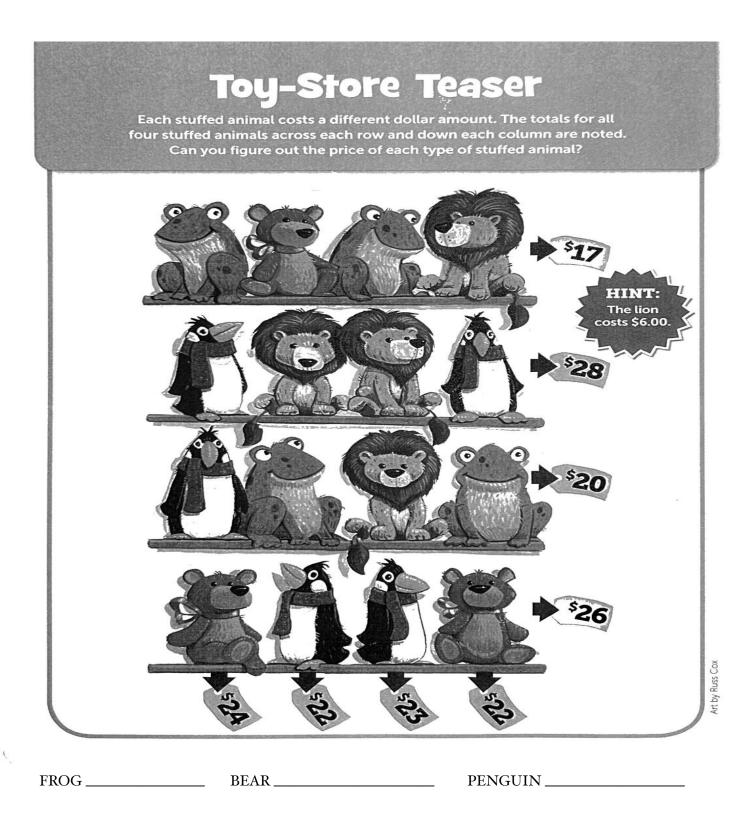

Return this puzzle by January 15th to be entered into a prize drawing. The winner will be drawn from a pool of entrants with the correct answers. Winner will receive a \$20 gift card!