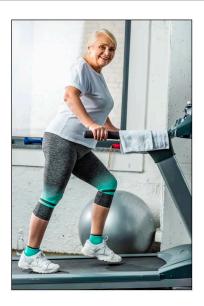

How to use the treadmills at the Senior Center! Friday, February 5th 11:00 a.m.

There are 2 treadmills in the fitness room that are free for members to use. Are you intimidated by them? Come learn how they work!