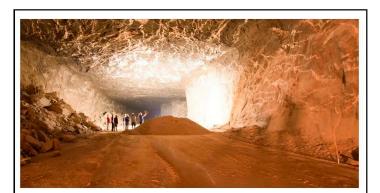

# Redmond Salt Mine Tour \$17 Friday, March 8th 10:00 a.m.

Meet at the Senior Center to travel to Redmond, Utah to visit the salt mine. This is an opportunity that doesn't come around very often! Bring money for lunch at Mom's Cafe in Salina before the tour. Tickets have been prepurchased so there are no refunds unless you can find someone to take your place. There will be some minimal walking over uneven terrain. Bring a jacket and wear closed toed shoes. The majority of the tour will be in a van. Hard hats will be provided and required to be worn.